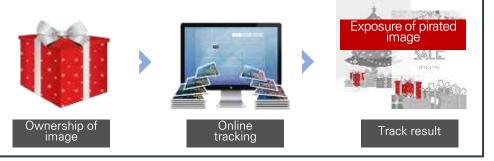

### for Rights

- · Report copyright infringement of images to you by tracking images available online
- After registration of images on server, find pirated images by the image collection technology

- Ownership of content
- Exposure of suspicious content
- Watermark verification
- Proof of ownership

- Protect copyrights of the broadcasted content
- Create new value-added services that can be connected to commerce/advertisement
- Monitor the effects of your advertisement
- Inserts unique ID watermark to the HD level broadcast and transmit it