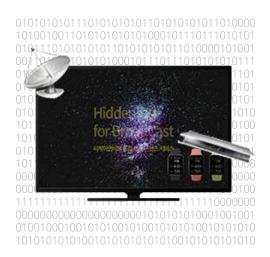

### for Display Device

Monitoring instantaneous error in video/audio files

#### for Semiconductor

### for Object