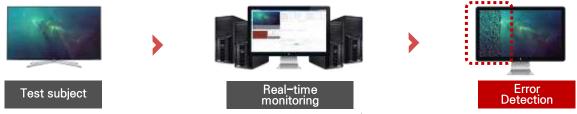

Search objects

Search result search type

- The new convergence of new generation computer and manufacturing technology
- Perform automated test to detect errors in software/hardware for multimedia output during the pre-shipment inspection phase

### for Display Device

Monitoring instantaneous error in video/audio files