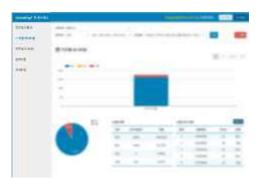

- Area distribution analysis by nation and city
- Monitoring areas of unusual distribution activity

- Scan the GPS data → Global monitoring possible
- Available information:
  - Number of Scans
  - Country/ Scan location
  - Duplicated data monitoring

- View all HiddenTag scan records
- Check the scan records of each product separately
- Scan data statistics (number of scans, country of scan etc)
- Show different types of scan data through specific search criteria/filters(number of scans, country) and check graphs
- Duplicate attempt detection
  - Show overall scan statistics as well as statistics of suspicious scans