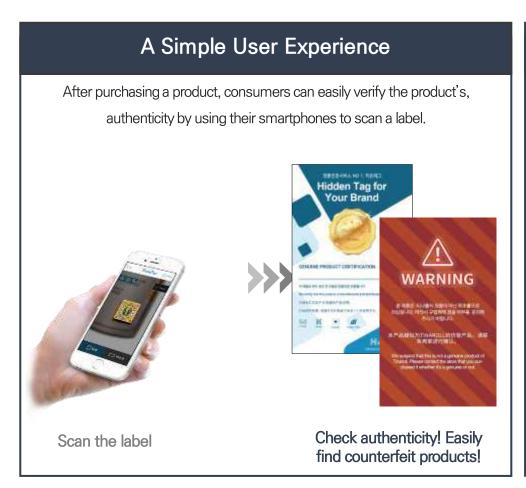

## Authenticity Verification App with the Highest User Awareness in the industry

## The Solution: An easy-to-use authenticity verification service **lidden** lag®