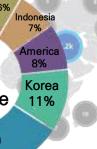

## Global Authenticity Verification Service

- HiddenTag app is registered in app markets around the world and has been accessed and used in over 150 countries.
- HiddenTag App has been ranked #1 in app evaluation/ 1# in cumulative downloads among all product authenticity verification apps.
- Multi-languages support → Korean, Chinese, English, Japanese, Vietnamese, Indonesia. Also, Hindi. Spanish and Arabic will be added soon