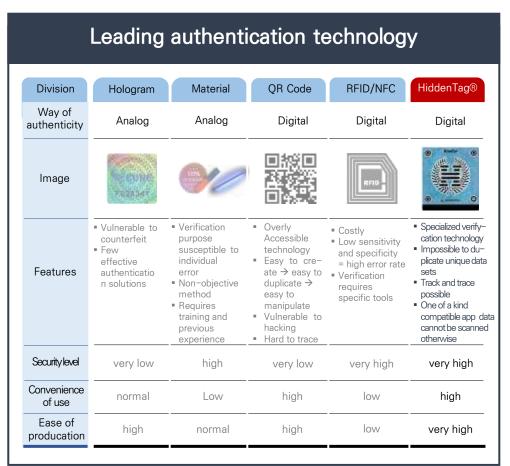

### Leading company using the latest technology in the brand-authentication field

- Provide the product authenticity verification, content monitoring service and copyright protection by the digital watermarking and image recognition technology.
- Launch the HiddenTag® which enables watermarking images to be scanned in a digital way via smartphone.
- Over 700 brands have partnered with HiddenTag and selected as an official authenticity verification organization by KITA&KOTRA.

#### Advanced Technology

- We have domestic patents and intellectual property rights including America, japan and China
- More than 30 domestic/ international patents
- HiddenTag has been certified by CTAAC to provide anti-counterfeit solution

### HiddenTag with Security, convenience, expandability

## The major services HiddenTag label Hard to differentiate with naked eyes One-of-a-kind data Prevent illegal counterfeit through leading authentication technology HiddenTag mobile application Authenticity verification possible via HiddenTag app Provide the services by 6 different languages for global customers HiddenTag server Produce the label data, collect authentication data and analysis Check authenticity and additional services available Analyze scan data