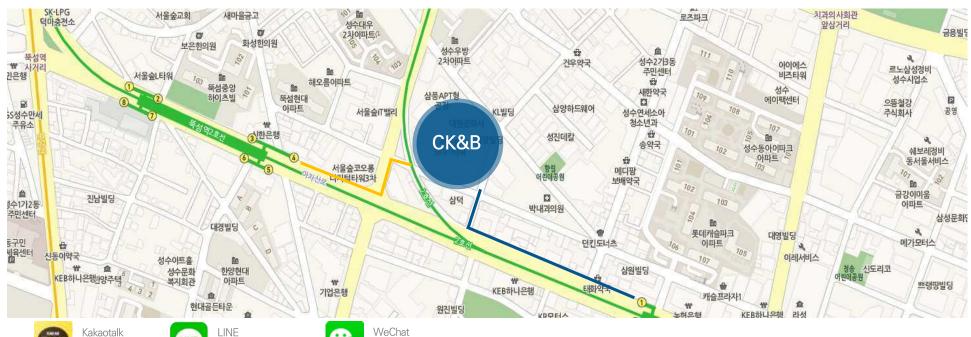

# **Directions**

#409-412, SK V1 TOWER, 5, Seongsuil-ro 8-gil, Seongdong-gu, Seoul, S. Korea

(#409-412, SK V1 TOWER, 5, Seongsuil-ro 8-gil, Seongdong-gu, Seoul, S. Korea)

4 min walking distance from exit 4 of Tukseom Station

6 min walking distance from exit 1 of Seongsu Station

히든태그

LINE @HiddenTag WeChat

HliddenTag

TEL

+82 (0)2 - 453 - 8416

FAX

+82 (0)2 - 453 - 8417