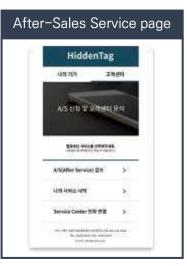

- Channels for collecting consumer data
- After-sales information service for the purchased products
- Using collected consumer data to create consumer-specific marketing strategies

- Consumers scan the label on the product

- Once consumers enter their information, the server records user information as related the product

HiddenTag provides consumer reports

- User information data reports can be delivered to brands daily, weekly or quarterly