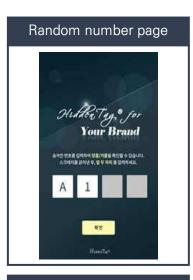

#### Data embedded in HiddenTag is different per product type per brand!

- Using unique technology to identify authenticity
- Same appearance but unique data per label

Scan the label on the product

Click the hidden button in the

- Enter Administrator's ID and password

Check distribution information