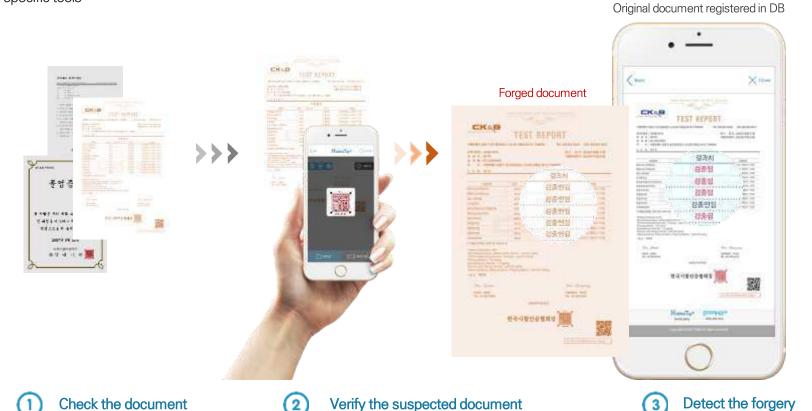

- - Verification

- Check the identity
  - Check whether the information on the name card coincides with the one in the DB

- Document security technology regardless of on/offline
- Insert authenticity information inside the corporate logo and seal
- Proper information can be easily collected by smartphone without specific tools