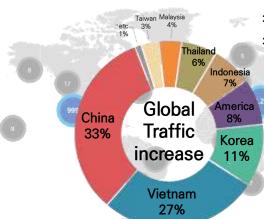

## Global Authenticity Verification Service

- HiddenTag app is registered in app markets around the world and has been accessed and used in over 150 countries.
- HiddenTag App has been ranked #1 in app evaluation/ 1# in cumulative downloads among all product authenticity verification apps.
- Multi-languages support → Korean, Chinese, English, Japanese, Vietnamese, Indonesia. Also, Hindi. Spanish and Arabic will be added soon