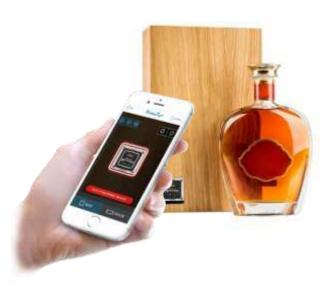

## The Solution: An easy-to-use authenticity verification service **lidden** lag®

### HiddenTag with Security, convenience, expandability

## The major services HiddenTag label Hard to differentiate with naked eyes One-of-a-kind data Prevent illegal counterfeit through leading authentication technology HiddenTag mobile application Authenticity verification possible via HiddenTag app Provide the services by 6 different languages for global customers HiddenTag server Produce the label data, collect authentication data and analysis Check authenticity and additional services available Analyze scan data