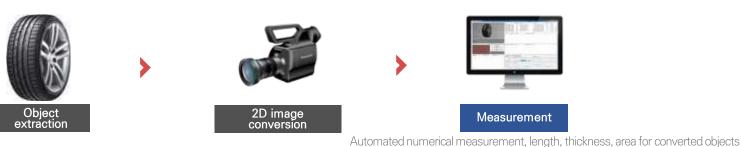

Search objects

Search result search type

- The new convergence of new generation computer and manufacturing technology
- Perform automated test to detect errors in software/hardware for multimedia output during the pre-shipment inspection phase

### for Display Device

Monitoring instantaneous error in video/audio files