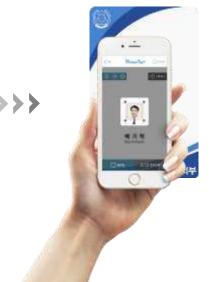

**>>>** 

- Prevention of illegal identity theft
- Can check the identity accurately by smartphone
- Proper information can be easily collected by smartphone without specific tools

- Check the name card holder
- Check out whether the photo on the name card and the name and holder are the same person

- - Verification

- Check the identity
  - Check whether the information on the name card coincides with the one in the DB

- Document security technology regardless of on/offline
- Insert authenticity information inside the corporate logo and seal
- Proper information can be easily collected by smartphone without specific tools