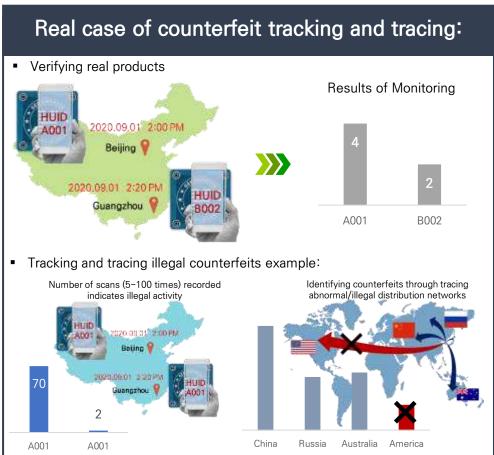

#### Vendor monitoring

- Tracking unusual vendor activity
- Can analyze market success depending on specific distribution channels

- Monitoring sales status by time periods
- Distribution channel details by product available
- Can record time spent at each stage of distribution

- Area distribution analysis by nation and city
- Monitoring areas of unusual distribution activity

- Scan the GPS data → Global monitoring possible
- Available information:
  - Number of Scans
  - Country/ Scan location
  - Duplicated data monitoring

- View all HiddenTag scan records
- Check the scan records of each product separately
- Scan data statistics (number of scans, country of scan etc)
- Show different types of scan data through specific search criteria/filters(number of scans, country) and check graphs
- Duplicate attempt detection
  - Show overall scan statistics as well as statistics of suspicious scans