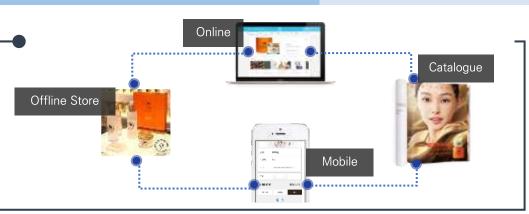

#### for Mobile

- O2O(Offline to Online) service connect on and offline channels based on the image search technology
- Use the effective marketing strategies regardless of on and offline

### User customized mobile landing pages for better content-engagement