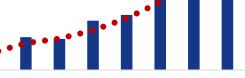

Sales statuses

### The number of partners increase and high rate of reorders

- The rate of current partners and new partners is 51% and 49% respectively. Current partners have increasingly reordered HiddenTag due to satisfaction with our services.
- CAGR of new partners is 65% and of current partners is 131%.