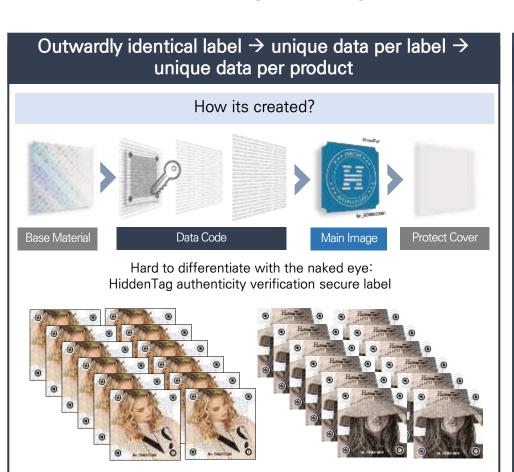

#### Each label has an embedded identification

"Digital Analogue" - authenticity verification secure label

#### One-of-a-kind data

#### Data embedded in HiddenTag is different per product type per brand!

- Using unique technology to identify authenticity
- Same appearance but unique data per label