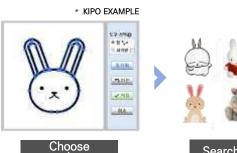

#### for Search

- Search for similar images and identical objects
- Mainly search trademarks, designs and patents
- Can search accurately and quickly with the customized search of using key word and image together