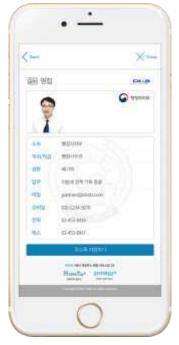

**>>>** 

- Prevention of illegal identity theft
- Can check the identity accurately by smartphone
- Proper information can be easily collected by smartphone without specific tools

- Check the name card holder
- Check out whether the photo on the name card and the name and holder are the same person

- - Verification

- Check the identity
  - Check whether the information on the name card coincides with the one in the DB

- Document security technology regardless of on/offline
- Insert authenticity information inside the corporate logo and seal
- Proper information can be easily collected by smartphone without specific tools