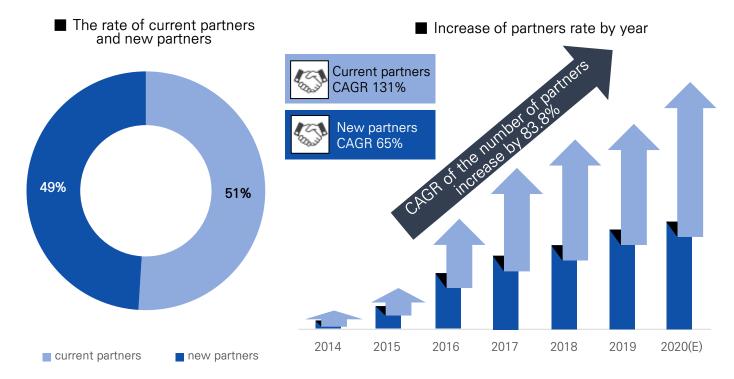

### The number of partners increase and high rate of reorders

- The rate of current partners and new partners is 51% and 49% respectively. Current partners have increasingly reordered HiddenTag due to satisfaction with our services.
- CAGR of new partners is 65% and of current partners is 131%.