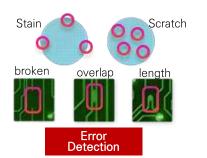

of on and offline



### for Rights

- · Report copyright infringement of images to you by tracking images available online
- After registration of images on server, find pirated images by the image collection technology



#### for Search

- Search for similar images and identical objects
- Mainly search trademarks, designs and patents
- Can search accurately and quickly with the customized search of using key word and image together



Search objects



Search result search type



- The new convergence of new generation computer and manufacturing technology
- Perform automated test to detect errors in software/hardware for multimedia output during the pre-shipment inspection phase

### for Display Device



Monitoring instantaneous error in video/audio files

#### for Semiconductor







### for Object



#### **VISION**



3D Content Solution

Copyright protection and quality test for 3D content



Artificial Intelligence and Pattern Recognition Solution

Production and editing tool solution for image processing



Computer Vision Solution

Image technology – object recognition, machine learning and pattern recognition

#### **AUDIO**



Voice Recognition Solution

Application on wearable devices



Multimedia Recognition Solution

Integrated content recognition technology

### **Object**



Image Object Recognition Solution

Trademarks, designs and patents search technology



#### Video Object Recognition Solution

Utilization in behavioral pattern and context recognition technology

## 03 Reference

## History

#### Development of Anti-Counterfeiting Technology and