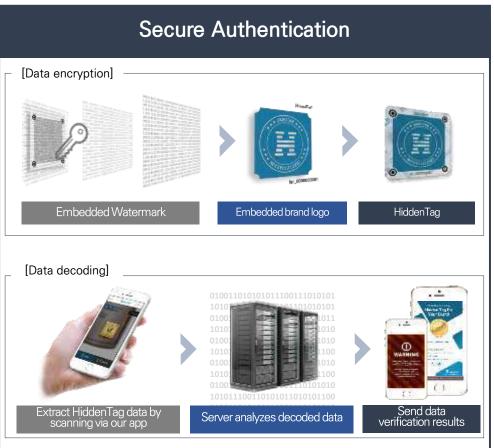

## The major services HiddenTag label Hard to differentiate with naked eyes One-of-a-kind data Prevent illegal counterfeit through leading authentication technology HiddenTag mobile application Authenticity verification possible via HiddenTag app Provide the services by 6 different languages for global customers HiddenTag server Produce the label data, collect authentication data and analysis Check authenticity and additional services available Analyze scan data