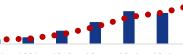

Sales statuses

### The number of partners increase and high rate of reorders

- The rate of current partners and new partners is 51% and 49% respectively. Current partners have increasingly reordered HiddenTag due to satisfaction with our services.
- CAGR of new partners is 65% and of current partners is 131%.