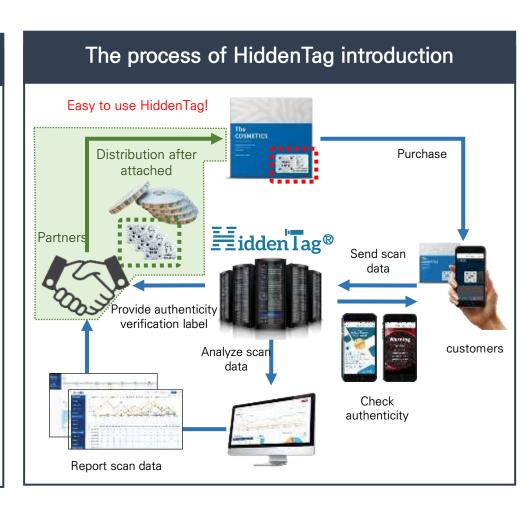

## The major services HiddenTag label Hard to differentiate with naked eyes One-of-a-kind data Prevent illegal counterfeit through leading authentication technology HiddenTag mobile application Authenticity verification possible via HiddenTag app Provide the services by 6 different languages for global customers HiddenTag server Produce the label data, collect authentication data and analysis Check authenticity and additional services available Analyze scan data