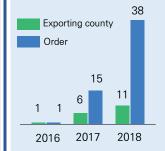

### The number of partners increase and high rate of reorders

- The rate of current partners and new partners is 51% and 49% respectively. Current partners have increasingly reordered HiddenTag due to satisfaction with our services.
- CAGR of new partners is 65% and of current partners is 131%.