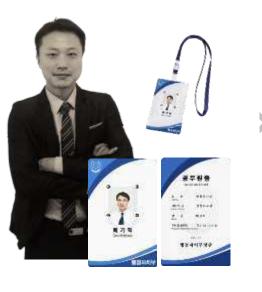

**>>>** 

- Prevention of illegal identity theft
- Can check the identity accurately by smartphone
- Proper information can be easily collected by smartphone without specific tools

- Check the name card holder
- Check out whether the photo on the name card and the name and holder are the same person

- - Verification

- Check the identity
  - Check whether the information on the name card coincides with the one in the DB

- Document security technology regardless of on/offline
- Insert authenticity information inside the corporate logo and seal
- Proper information can be easily collected by smartphone without specific tools