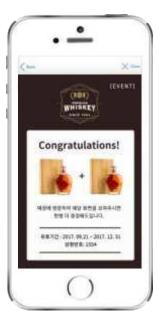

- Stage plenty of marketing events through management of products
- Targeted Ads by language
- · Various coupon drawing events

- Scan HiddenTag
  - Scan HiddenTag label on the product

- Authentication page or Event winner page
  - Pop-up of the general authentication page + random event winner pages
  - HiddenTag can be used to optimize marketing strategy access