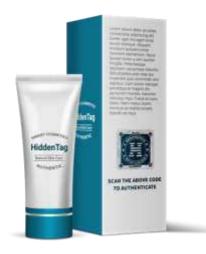

#### Each label has an embedded identification

"Digital Analogue" - authenticity verification secure label

#### One-of-a-kind data

#### Data embedded in HiddenTag is different per product type per brand!

- Using unique technology to identify authenticity
- Same appearance but unique data per label