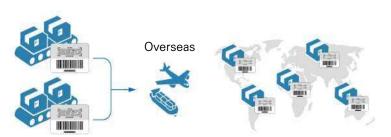

## Operates Subsidiaries and Agencies around World

- We have been operating several overseas subsidiaries and agents to provide tailored solutions globally.
- HiddenTag technology has been certified in China by the CTTAC( China Trade Association of Anti-Counterfeiting) to sell anti-counterfeit technology HiddenTag since 2019.

## Global Authenticity Verification Service

- HiddenTag app is registered in app markets around the world and has been accessed and used in over 150 countries.
- HiddenTag App has been ranked #1 in app evaluation/ 1# in cumulative downloads among all product authenticity verification apps.
- Multi-languages support → Korean, Chinese, English, Japanese, Vietnamese, Indonesia. Also, Hindi. Spanish and Arabic will be added soon